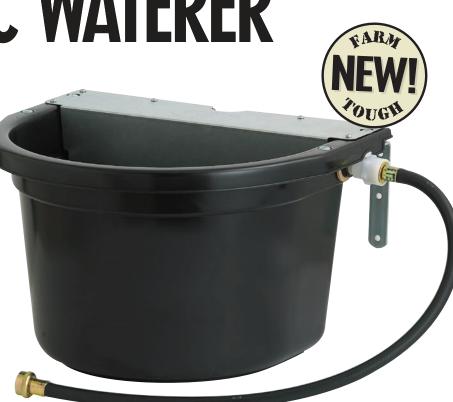

## DURAMATE AUTOMATIC WATERER

- Includes metal float cover & 30" female hose attachment
- Adjustable float to maintain constant water level
- Includes mounting hardware to attach to fence, corral or wall
- Connects to ordinary 3/4" garden hose
- Operates between 10-70 psi
- Durable polyethylene, nylon and galvanized metal construction
- Ideal for horses, cattle, dogs and other similar sized animals

New metal cover for enhanced durability