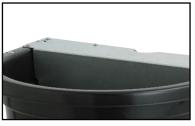

## DURAMATE AUTOMATIC WATERER

- Includes metal float cover & 30" female hose attachment
- Adjustable float to maintain constant water level
- Includes mounting hardware to attach to fence, corral or wall
- Connects to ordinary 3/4" garden hose
- Operates between 10-70 psi
- Durable polyethylene, nylon and galvanized metal construction
- Ideal for horses, cattle, dogs and other similar sized animals







New metal cover for enhanced durability

## ORDERING INFORMATION

|      | Item #       | Description              | Pack Size | UPC          | Master UPC     | Item Dims.<br>L x W x H (inches) | Carton Dims.<br>L x W x H (inches) | Carton Wt.<br>Lbs. | Cubic<br>Ft. |
|------|--------------|--------------------------|-----------|--------------|----------------|----------------------------------|------------------------------------|--------------------|--------------|
| NEW! | FW16MTLBLACK | AUTO WATERER METAL COVER | 1         | 084369160117 | 10084369160114 | 17.375 x 14.25 x 10.625          | 17.875 x 14.375 x 11.625           | 6.8                | 1.73         |

## MILLER MANUFACTURING COMPANY • (651) 982-5100 • WWW.MILLER-MFG.COM